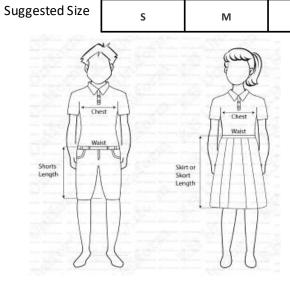

Tel: 6565 8961

All measurements in inches.

## **SHIRT \$10.00**

| 3HIKT \$10.00    |          |       |      |    |      |       |      |       |    |      |    |       |      |      |       |      |
|------------------|----------|-------|------|----|------|-------|------|-------|----|------|----|-------|------|------|-------|------|
| Your Chest       | 24       | 26    | 28   | 30 | 3    | 31    |      | 3     | 35 |      | 36 |       | 38   | 40   |       | 41   |
| Length           | 17       | 18    | 19   | 20 | 2    | 21    |      | 2     | 24 |      | 25 |       | 26   | 27   |       | 27   |
| Suggested Size   | 24       | 26    | 28   | 30 | 3    | 2     | 3    | 4     | 36 |      | 38 |       | 40   | 42   |       | 44   |
| SHORTS \$11.00   |          |       |      |    |      |       |      |       |    |      |    |       |      |      |       |      |
| Your Waist       | 20       | 22    | 24   | 26 | 28   | 3     | 30 3 |       | 2  | 34   |    | 36    | 38   | 38 4 |       | 42   |
| Length           | 12       | 12.5  | 13.5 | 14 | 15.5 | 1     | L6   | 16    |    | 16.5 | ;  | 17    | 17   | 1    | 8     | 18   |
| Suggested Size   | 20       | 22    | 24   | 26 | 28   | 3     | 30   | 32    |    | 34   | 1  | 36    | 38   | 4    | 0     | 42   |
| SKORT \$12.00    | •        | •     | •    |    |      |       |      |       |    |      | •  |       | •    | •    |       |      |
| Your Waist       | 20       | 22    | 24   | 26 | 7    | 28    |      | 0     | 32 |      | 3  | 34    | 36   | 38   |       | 40   |
| Length           | 15       | 16    | 17   | 18 | 1    | 19    |      | .5    | 20 |      | 2  | 20    | 20.5 | 21   |       | 21.5 |
| Suggested Size   | 20       | 22    | 24   | 26 | 2    | 28    |      | 0     | 32 |      | 34 |       | 36   | 38   |       | 40   |
| PE T-SHIRT \$8.5 | 0        |       |      |    |      |       |      |       |    |      |    |       |      |      |       |      |
| Your Chest       | 25       | 25 27 |      | 29 |      | 31    |      | 33    |    |      | 35 |       | 37   |      | 39    |      |
| Length           | 19       | 20    |      | 21 |      | 22    |      | 23    |    |      | 25 |       | 27   |      | 28    |      |
| Suggested Size   | 28 30    |       | 32   |    | 34   |       |      | 36    |    | 38   |    | 40    |      | 42   |       |      |
| PE SHORTS \$7.50 |          |       |      |    |      |       |      |       |    |      |    |       |      |      |       |      |
| Your Waist       | <u> </u> |       | 24-2 | 27 | 2    | 28-31 |      | 32-35 |    |      | T  | 36-39 |      |      | 40-43 |      |
| Length           | 13.5     |       | 14   |    | 15   |       |      | 16    |    | 6    | 1  | 16    |      |      | 16    |      |